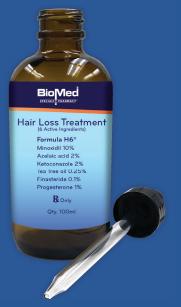

#### Formula H6® Solution for Women

100ml - One Month Supply

\$100.00

#### **Easy-to-Use Drops**

Simply apply 20-30 drops to scalp area of hair loss daily (1-2 hours) before bedtime.

The only hair growth formulation that contains 6 powerful ingredients that work together to help grow fuller, thicker and healthier hair.

| Active Ingredients                                   | Mechanism of Action/Purpose                                                                                                                                                            |  |  |
|------------------------------------------------------|----------------------------------------------------------------------------------------------------------------------------------------------------------------------------------------|--|--|
| 1. Minoxidil 10%<br>(active ingredient in Rogaine)   | Widens blood vessels and opens potassium channels, this allows more oxygen, blood, and nutrients to the hair follicles.                                                                |  |  |
| 2. Finasteride 0.25% (active ingredient in Propecia) | Blocks the action of an enzyme called 5-alpha-reductase (5AR).  This enzyme changes testosterone to another hormone called dihydrotestosterone (DHT) that causes hair loss in females. |  |  |
| 3. Azelac acid 2%                                    | Works by inhibiting the enzyme known as (5AR)                                                                                                                                          |  |  |
| 4. Ketoconazole 2%                                   | By inhibiting 5AR, the enzyme that converts testosterone to DHT.                                                                                                                       |  |  |
| 5. Tea tree oil 0.25%                                | Keeps hair healthy and moisturized, which can help it grow at its normal rate and prevent it from falling out.                                                                         |  |  |
| 6. Progesterone 1%                                   | Progesterone prevents the conversion of testosterone to dihydrotes-<br>tosterone or DHT that is a biologically active metabolite in the body.                                          |  |  |