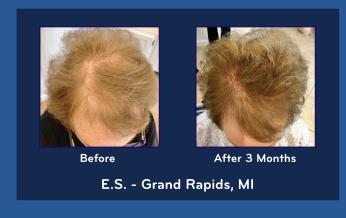

### **Real Patient Results**

### 50% More Hair in 3 Months!

- ✓ Results as early as 4-6 weeks
- **■** Easily applied to the scalp
- Minimal to no side effects
- 100% money back guarantee if no results