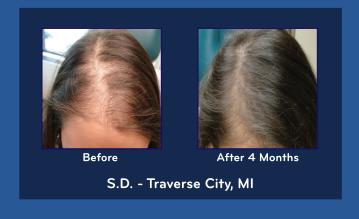

### **Real Patient Results**

### 50% More Hair in 3 Months!

- ✓ Results as early as 4-6 weeks
- **■** Easily applied to the scalp
- Minimal to no side effects
- 100% money back guarantee if no results