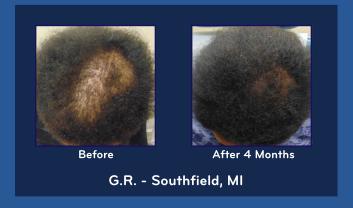

### **Real Patient Results**

### 50% More Hair in 3 Months!

- ✓ Results as early as 4-6 weeks
- **■** Easily applied to the scalp
- Minimal to no side effects
- 100% money back guarantee if no results