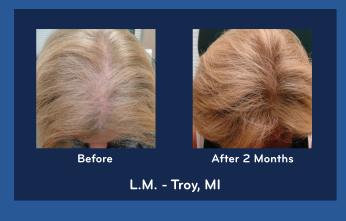

### **Real Patient Results**

### 50% More Hair in 3 Months!

- ✓ Results as early as 4-6 weeks
- **■** Easily applied to the scalp
- Minimal to no side effects
- 100% money back guarantee if no results